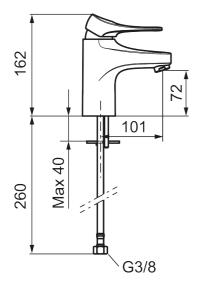

#### **Uniqe characteristics**







### 9000XE basin mixer

9000XE basin mixer is a basin mixer in chrome. Its classic design and water-saving function make it a natural choice for the bathroom.

Article number: 86502010 Flow 3 bar: 4.5 l/m Description: Chrome, with Soft PEX® L=260 mm

- Cold Start
- · Ceramic cartridge with soft closing function
- · Adjustable flow control and temperature limiter
- Eco Flow (energy and water saving aerator)
- Soft PEX<sup>®</sup> hoses with 3/8" connecting nut (stainless steel braided)
- · Lead Free material
- Hole diameter Ø34-37 mm

#### PRODUCT DESCRIPTION

## 9000XE basin mixer

9000XE basin mixer is a basin mixer in chrome. Its classic design and water-saving function make it a natural choice for the bathroom.

Article number: 86502010



### Sparepartlist

| NO. | FMM NO.    | RSK