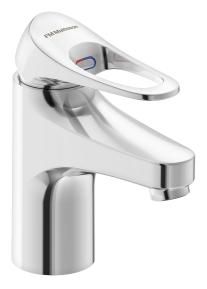

### 9000XE basin mixer

9000XE basin mixer is a basin mixer in chrome. Its classic design and water-saving function make it a natural choice for the bathroom.

Article number: 86502010 Flow 3 bar: 4.5 l/m Description: Chrome, with Soft PEX® L=260 mm

## 9000XE basin mixer

9000XE basin mixer is a basin mixer in chrome. Its classic design and water-saving function make it a natural choice for the bathroom.

Article number: 86502010