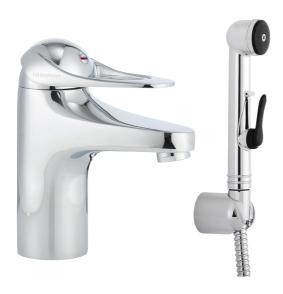

## 9000E basin mixer

An optimal fusion of design and function. The FM Mattsson 9000E range ushers in a new generation of mixers that are environmentally engineered down to the last detail. The mixer brings beauty and technical perfection to your bathroom. Even in its basic version, the mixer has unique functions that save energy without compromising on comfort.

Article number: 80676000

Description: Chrome, Eco Plus, connection nut G3/8"

- · With self-closing hand shower, wall bracket and hose
- · Cold Start
- · Ceramic cartridge with soft closing function
- · Adjustable flow control and temperature limiter
- · Eco Flow (energy and water saving aerator)
- Soft PEX<sup>®</sup> hoses (stainless steel braided)
- Approved non-return valves, EN-Standard EN1717