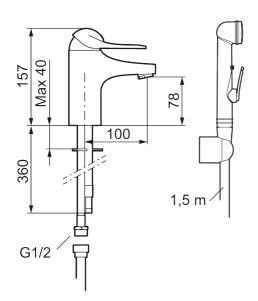

Article number: 80676000

Description: Chrome, Eco Plus, connection nut G3/8"

- · With self-closing hand shower, wall bracket and hose
- · Cold Start
- · Ceramic cartridge with soft closing function
- · Adjustable flow control and temperature limiter
- · Eco Flow (energy and water saving aerator)
- Soft PEX<sup>®</sup> hoses (stainless steel braided)
- Approved non-return valves, EN-Standard EN1717