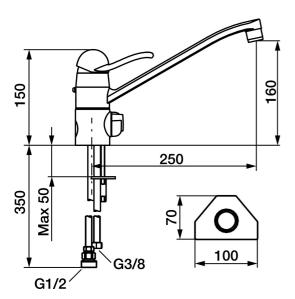

Article number: 91012010

Description: Chrome, Soft PEX® hoses with G3/8" connecting nut

- · Ceramic cartridge with soft closing function
- · Adjustable flow control and temperature limiter
- With dish washer valve, switchable between cold and hot water.
  Pre-set on cold water
- Swivel spout 110°
- · Hole diameter Ø32 mm