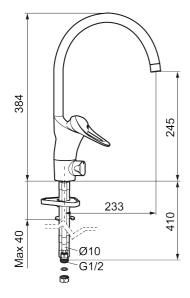

Article number: 80016010

Description: Chrome, Eco Plus, connection nut G3/8"

- Cold Start
- · Ceramic cartridge with soft closing function
- · Adjustable flow control and temperature limiter
- · Eco Flow (energy and water saving aerator)
- Swivel spout, limitation part for 60°, 85°, 110° or 360° included
- With dish washer valve, switchable between cold and hot water. Pre-set on cold water
- Soft PEX<sup>®</sup> hoses (stainless steel braided)
- Hole diameter Ø34-37 mm