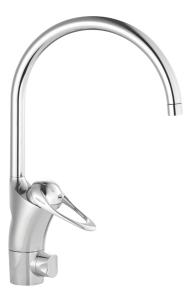

## 9000E II kitchen mixer

An optimal fusion of design and function. The FM Mattsson 9000E range ushers in a new generation of mixers that are environmentally engineered down to the last detail. The mixer brings beauty and technical perfection to your kitchen. Even in its basic version, the mixer has unique functions that save energy without compromising on comfort.

Article number: 80016010

Description: Chrome, Eco Plus, connection nut G3/8"

- Cold Start
- · Ceramic cartridge with soft closing function
- · Adjustable flow control and temperature limiter
- · Eco Flow (energy and water saving aerator)
- Swivel spout, limitation part for 60°, 85°, 110° or 360° included
- With dish washer valve, switchable between cold and hot water. Pre-set on cold water
- Soft PEX<sup>®</sup> hoses (stainless steel braided)
- Hole diameter Ø34-37 mm