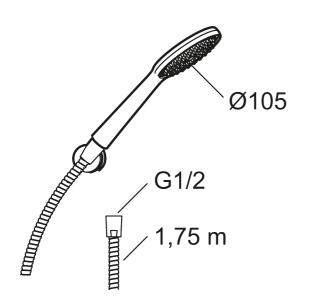

# 9000XE hand shower set

9000XE hand shower set is a shower set in chrome with a hand shower, metal hose and simple wall bracket. The large nozzle provides a pleasant shower experience with good pressure and an ample jet range without wasting water. The shower set is easy to install in all types of bathrooms.

## 9000XE hand shower set

9000XE hand shower set is a shower set in chrome with a hand shower, metal hose and simple wall bracket. The large nozzle provides a pleasant shower experience with good pressure and an ample jet range without wasting water. The shower set is easy to install in all types of bathrooms.