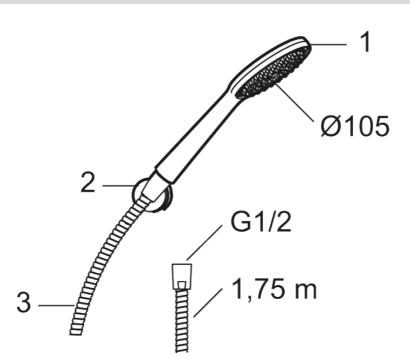

### Sparepartlist

| NO. | FMM NO.    | RSK     | DESCRIPTION                 |
|-----|------------|---------|-----------------------------|
| 1   | S600091    | 8233001 | Hand shower, chrome         |
| 1   | S600091.75 | 8233003 | Hand shower, brushed chrome |
| 2   | S600157    | 8239542 | Wall bracket, chrome        |
| 2   | S600157.75 | 8239544 | Wall bracket, børstet krom  |
| 3   | S600109    | 8252036 | Shower hose, chrome         |
| 3   | S600109.75 | 8252038 | Shower hose, brushed chrome |