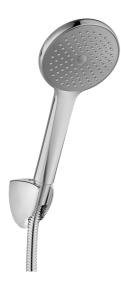

# 9000XE hand shower set

9000XE hand shower set is a shower set in chrome with a hand shower, metal hose and simple wall bracket. The large nozzle provides a pleasant shower experience with good pressure and an ample jet range without wasting water. The shower set is easy to install in all types of bathrooms.

## 9000XE hand shower set

9000XE hand shower set is a shower set in chrome with a hand shower, metal hose and simple wall bracket. The large nozzle provides a pleasant shower experience with good pressure and an ample jet range without wasting water. The shower set is easy to install in all types of bathrooms.