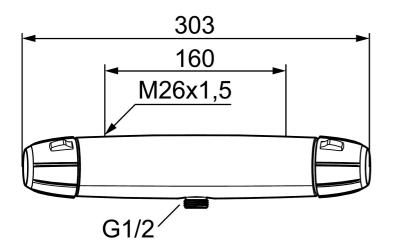

Article number: 82101000 Description: Chrome, 160 c/c

- With shower connection down
- Pressure balanced thermostatic mixer
- · With ceramic sealed headwork
- Temperature handle with safety stop at 38°C
- With Eco-function
- Approved non-return valves, EN-Standard EN1717