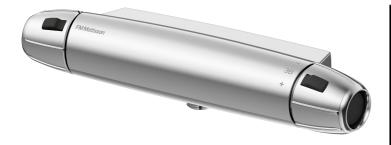

## 9000E II shower mixer

Safety mixer for shower in a new design. The stylish shape of the mixer supplements the unique functions and the environmental friendly aspect distinguishing the 9000E series. A cleverly engineered technique saves water and energy without compromising on comfort . Outlet down.

Article number: 82101000 Description: Chrome, 160 c/c

- With shower connection down
- Pressure balanced thermostatic mixer
- · With ceramic sealed headwork
- Temperature handle with safety stop at 38°C
- With Eco-function
- Approved non-return valves, EN-Standard EN1717