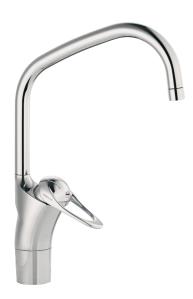

## 9000E III kitchen mixer

An optimal fusion of design and function. The FM Mattsson 9000E range ushers in a new generation of mixers that are environmentally engineered down to the last detail. The mixer brings beauty and technical perfection to your kitchen. Even in its basic version, the mixer has unique functions that save energy without compromising on comfort.

Article number: 80206000 Flow 3 bar: 8.1 l/m Description: Chrome, Eco Plus, connection nut G3/8"

- · Cold Start
- · Ceramic cartridge with soft closing function
- · Adjustable flow control and temperature limiter
- Eco Flow (energy and water saving aerator)
- Swivel spout 60°, 85°, 110° or 360° (limitation part for 60° or 110° included)
- Soft PEX® hoses (stainless steel braided)
- Hole diameter Ø34-37 mm