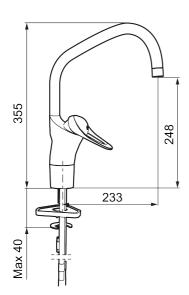

Article number: 80206000 Flow 3 bar: 8.1 l/m Description: Chrome, Eco Plus, connection nut G3/8"

- · Cold Start
- · Ceramic cartridge with soft closing function
- · Adjustable flow control and temperature limiter
- Eco Flow (energy and water saving aerator)
- Swivel spout 60°, 85°, 110° or 360° (limitation part for 60° or 110° included)
- Soft PEX® hoses (stainless steel braided)
- Hole diameter Ø34-37 mm