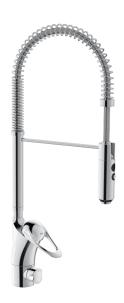

## 9000E flexi kitchen mixer

An optimal fusion of design and function. The FM Mattsson 9000E range ushers in a new generation of mixers that are environmentally engineered down to the last detail. The mixer brings beauty and technical perfection to your kitchen. Even in its basic version, the mixer has unique functions that save energy without compromising on comfort.

**Article number:** 81010000 **Flow 3 bar:** 10.2 l/m **Description:** Chrome, connection flat end Ø10 mm

- · Cold Start
- · Ceramic cartridge with soft closing function
- · Adjustable flow control and temperature limiter
- Hose, limitation part for 60°, 85°, 110° or 360° included
- · Nozzle with concentrated jet and handshower
- With dish washer valve, switchable between cold and hot water.
  Pre-set on cold water
- Soft PEX<sup>®</sup> hoses (stainless steel braided)
- Approved non-return valves, EN-Standard EN1717
- Hole diameter Ø34-37 mm