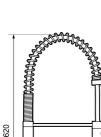

**Article number:** 81010000 **Flow 3 bar:** 10.2 l/m **Description:** Chrome, connection flat end Ø10 mm

- · Cold Start
- · Ceramic cartridge with soft closing function
- · Adjustable flow control and temperature limiter
- Hose, limitation part for 60°, 85°, 110° or 360° included
- · Nozzle with concentrated jet and handshower
- With dish washer valve, switchable between cold and hot water.
  Pre-set on cold water
- Soft PEX<sup>®</sup> hoses (stainless steel braided)
- Approved non-return valves, EN-Standard EN1717
- Hole diameter Ø34-37 mm