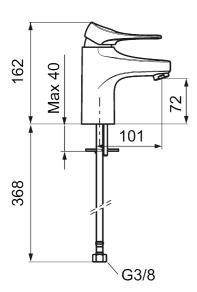

Article number: 86507313 Flow 3 bar: 3.0 l/m

Description: Brushed chrome, LEED/BREEAM compliant

- · Cold Start
- Ceramic cartridge with soft closing function
- · Adjustable flow control and temperature limiter
- Eco Flow (energy and water saving aerator)
- Soft PEX® hoses with 3/8" connecting nut (stainless steel braided)
- · Lead Free material
- Hole diameter Ø34-37 mm