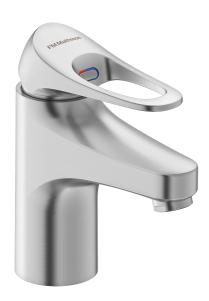

## 9000XE basin mixer

9000XE basin mixer LEED/BREEAM compliant is a basin mixer in brushed chrome. Its classic design and water-saving function make it a natural choice for the bathroom. This product is LEED/BREEAM compliant, which means it meets the flow rate requirements applicable to certain new buildings and conversions.

Article number: 86507313 Flow 3 bar: 3.0 l/m

Description: Brushed chrome, LEED/BREEAM compliant

- · Cold Start
- Ceramic cartridge with soft closing function
- · Adjustable flow control and temperature limiter
- Eco Flow (energy and water saving aerator)
- Soft PEX® hoses with 3/8" connecting nut (stainless steel braided)
- · Lead Free material
- Hole diameter Ø34-37 mm