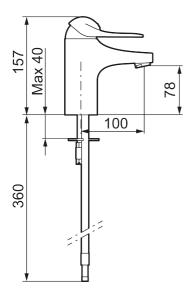

**Article number:** 80600000 **Flow 3 bar:** 6.1 l/m **Description:** Chrome, connection flat end Ø10 mm

- · Cold Start
- · Ceramic cartridge with soft closing function
- Adjustable flow control and temperature limiter
- Eco Flow (energy and water saving aerator)
- Soft PEX<sup>®</sup> hoses (stainless steel braided)