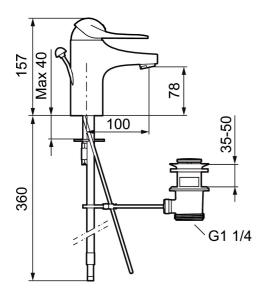

Article number: 80656000

Description: Chrome, Eco Plus, connection flat end Ø10 mm

- · With pop-up waste, in metal
- · Cold Start
- · Ceramic cartridge with soft closing function
- · Adjustable flow control and temperature limiter
- Eco Flow (energy and water saving aerator)
- Soft PEX<sup>®</sup> hoses (stainless steel braided)