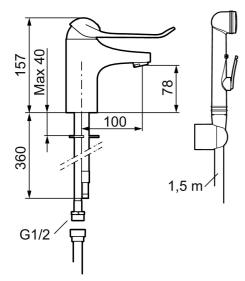

Article number: 80674000 Description: Chrome, connection flat end Ø10 mm

- With self-closing hand shower, wall bracket and hose
- · Cold Start
- Ceramic cartridge with soft closing function
- · Adjustable flow control and temperature limiter
- Eco Flow (energy and water saving aerator)
- Soft PEX<sup>®</sup> hoses (stainless steel braided)
- Lever: 150 mm