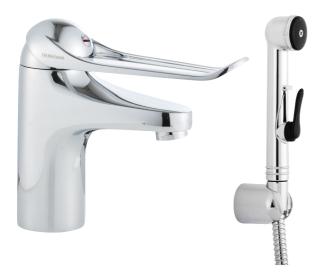

## 9000E II care basin mixer

An optimal fusion of design and function. The FM Mattsson 9000E range ushers in a new generation of mixers that are environmentally engineered down to the last detail. The mixer has an extra long lever, providing an easier grip for weak hands. This is just one of the special solutions that make our products ideal for a lifetime of use. In short, FM Mattsson has a mixer design for everybody.

Article number: 80674000 Description: Chrome, connection flat end Ø10 mm

- With self-closing hand shower, wall bracket and hose
- · Cold Start
- Ceramic cartridge with soft closing function
- · Adjustable flow control and temperature limiter
- Eco Flow (energy and water saving aerator)
- Soft PEX<sup>®</sup> hoses (stainless steel braided)
- Lever: 150 mm