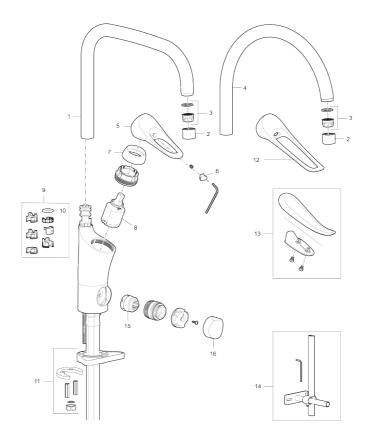

### Sparepartlist

| NO. | FMM NO.    | RSK     | DESCRIPTION                             |
|-----|------------|---------|-----------------------------------------|
| 1   | S600103    | 8387035 | Spout, U-model, chrome                  |
| 1   | S600103.75 | 8387037 | Spout, U-model, brushed chrome          |
| 2   | S600155    | 8280012 | Housing M22 int., chrome                |
| 2   | S600155.75 | 8280013 | Housing M22 int., brushed chrome        |
| 3   | 29102910   | 8281534 | Aerator insert, 5,5–6,5 l/min at 300kPa |
| 3   | 29100500   | 8281532 | Aerator insert, 5 l/min at 200–600 kPa  |
| 3   | S600072    | 8281671 | Aerator insert, 3 l/min at 200–600 kPa  |
| 4   | S600102    | 8387032 | Spout, C-model, chrome                  |
| 4   | S600102.75 | 8387034 | Spout, C-model, brushed chrome          |

# **FM Mattsson**

| NO. | FMM NO.    | RSK     | DESCRIPTION                                                           |
|-----|------------|---------|-----------------------------------------------------------------------|
| 5   | S600096    | 8387022 | Lever, complete, chrome                                               |
| 5   | S600096.75 | 8387024 | Lever, complete, Brushed chromeb                                      |
| 6   | S600097    | 8387025 | Cover lid with colour marking                                         |
| 7   | S600101    | 8387029 | Cover sleeve, chrome                                                  |
| 7   | S600101.75 | 8387031 | Cover sleeve, brushed chrome                                          |
| 8   | S600098    | 8387026 | Ceramic cartridge with tool, for kitchen mixers                       |
| 8   | S600209    | 8387039 | Ceramic cartridge, for kitchen mixers                                 |
| 8   | S600100    | 8387028 | Ceramic cartridge with tool, for kitchen mixer (LEED) and basin mixer |
| 8   | S600099    | 8387027 | Ceramic cartridge, for kitchen mixer (LEED) and basin mixer           |
| 9   | 58641000   | 8594560 | Lock kit for swivel spout                                             |
| 10  | 37801550   | 8295350 | O-ring 15,54 x 2,62, 2 pcs                                            |
| 11  | 39142800   | 8186893 | Fastening kit, for kitchen mixer with on/off valve                    |
| 12  | S600175    | 8387083 | Care-lever, complete                                                  |
| 13  | S600106    | 8397001 | Care-kit                                                              |
| 14  | 39147000   | 8592050 | Stabilizer kit                                                        |
| 15  | 59271000   | 8591843 | Ceramic cartridge for dishwasher                                      |
| 16  | S600104    | 8387038 | Knob for dishwasher, chrome                                           |