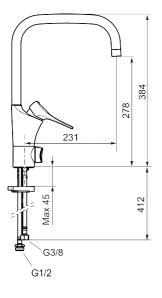

Article number: 86110010 Flow 3 bar: 6.0 l/m Description: Chrome

- · Cold Start
- Ceramic cartridge with soft closing function
- · Adjustable flow control and temperature limiter
- Eco Flow (energy and water saving aerator)
- Swivel spout, limitation part for 60°, 85°, 110° or 360° included
- With dish washer valve, switchable between cold and hot water. Pre-set on cold water
- Soft PEX<sup>®</sup> hoses with 3/8" connecting nut (stainless steel braided)
- Lead Free material
- Hole diameter Ø34-37 mm