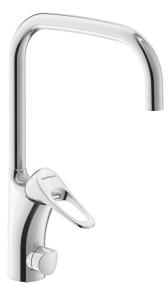

## 9000XE kitchen mixer

9000XE kitchen mixer with U-spout with dishwasher isolator in chrome suits any kitchen, whatever its size. This kitchen mixer is lead-free and equipped with our smart, innovative, energy-saving functions such as cold start, soft closing, a temperature limiter function and an energy- and water-saving aerator. Its timeless, practical design makes it a functional and aesthetically durable addition to any modern home.

Article number: 86110010 Flow 3 bar: 6.0 l/m Description: Chrome

- · Cold Start
- Ceramic cartridge with soft closing function
- · Adjustable flow control and temperature limiter
- Eco Flow (energy and water saving aerator)
- Swivel spout, limitation part for 60°, 85°, 110° or 360° included
- With dish washer valve, switchable between cold and hot water. Pre-set on cold water
- Soft PEX<sup>®</sup> hoses with 3/8" connecting nut (stainless steel braided)
- Lead Free material
- Hole diameter Ø34-37 mm

### 9000XE kitchen mixer

9000XE kitchen mixer with U-spout with dishwasher isolator in chrome suits any kitchen, whatever its size. This kitchen mixer is lead-free and equipped with our smart, innovative, energy-saving functions such as cold start, soft closing, a temperature limiter function and an energy- and water-saving aerator. Its timeless, practical design makes it a functional and aesthetically durable addition to any modern home.