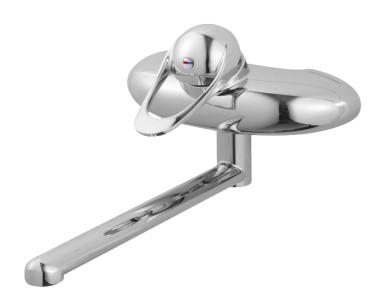

## 9000E kitchen/basin mixer

An optimal fusion of design and function. The FM Mattsson 9000E range ushers in a new generation of mixers that are environmentally engineered down to the last detail. The mixer brings beauty and technical perfection to your kitchen. Even in its basic version, the mixer has unique functions that save energy without compromising on comfort.

**Article number:** 81341250 Flow 3 bar: 8.2 l/m

**Description:** Chrome

· Cold Start

- Ceramic cartridge with soft closing function
- · Adjustable flow control and temperature limiter
- · Spout included