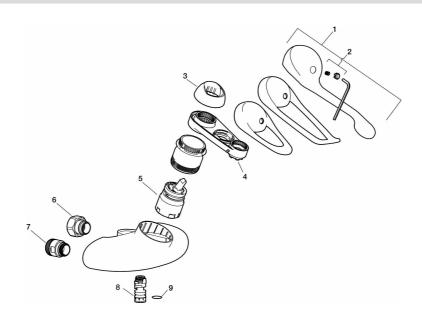

Article number: 81341250

| Sparepartlist |          |         |                                                                 |
|---------------|----------|---------|-----------------------------------------------------------------|
| NO.           | FMM NO.  | RSK     | DESCRIPTION                                                     |
|               | 44450009 | 8295353 | Accessories (limitation segment, stop screw, allen wrench 3 mm) |
| 1             | 58500000 | 8591936 | Lever, complete, L=90 mm                                        |
| 1             | 58501750 | 8591937 | Lever, complete, L=150 mm                                       |
| 1             | 58501800 | 8592048 | Lever, complete, L=180 mm                                       |
| 2             | 58510000 | 8591944 | Cover lid with colour marking                                   |
| 3             | 58520000 | 8591945 | Cover sleeve                                                    |
| 4             | 60770000 | 8591918 | Service tool                                                    |
| 5             | S600273  | 8387230 | Ceramic cartridge with service tool, cold start (green ring)    |
| 5             | 59126000 | 8591966 | Ceramic cartridge with service tool, Eco Plus (green ring)      |
| 6             | 59811800 | 8592011 | Inlet connectors 150 c/c (left-handed thread)                   |
| 7             | 59800800 | 8592005 | Inlet connectors, 160 c/c                                       |
| 8             | 29888000 | 8243166 | Nipple M18x1                                                    |
| 9             | 37801550 | 8295350 | O-ring 15,54 x 2,62, 2 pcs                                      |