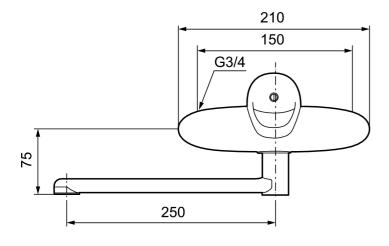

**Article number:** 81341250 Flow 3 bar: 8.2 l/m

**Description:** Chrome

· Cold Start

- Ceramic cartridge with soft closing function
- · Adjustable flow control and temperature limiter
- · Spout included