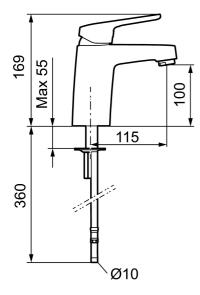

## SILJAN basin mixer

Soft, curved lines and ultra-shiny surfaces. We have emphasised clean design, simplicity and function, in line with our vision of caring for people and the environment. Strong focus has been placed on design, and specific shapes are used consistently to create a coordinated look. Big or small? Our FM Mattsson Siljan has products for everybody, regardless of their taste or the size of their home. The new Siljan Mini basin mixer is a compact product that packs a punch. Specially designed for small homes, small bathrooms or small hands. The choice is yours. Needless to say, you get the same high quality, just in a smaller size. Article number: 85500010 Flow 3 bar: 6.2 l/m Description: Chrome, Lead Free, connection nut G3/8"