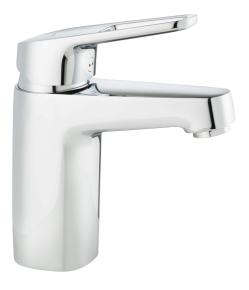

## SILJAN basin mixer

Soft, curved lines and ultra-shiny surfaces. We have emphasised clean design, simplicity and function, in line with our vision of caring for people and the environment. Strong focus has been placed on design, and specific shapes are used consistently to create a coordinated look. Big or small? Our FM Mattsson Siljan has products for everybody, regardless of their taste or the size of their home. The new Siljan Mini basin mixer is a compact product that packs a punch. Specially designed for small homes, small bathrooms or small hands. The choice is yours. Needless to say, you get the same high quality, just in a smaller size. Article number: 85500010 Flow 3 bar: 6.2 l/m Description: Chrome, Lead Free, connection nut G3/8"