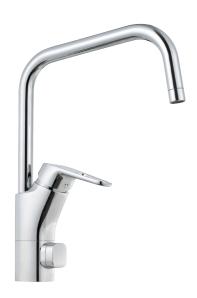

## SILJAN kitchen mixer

Siljan is FM Mattsson's new signature collection. It includes a wide range of products with a strong focus on design and smart technology, in line with our vision of caring for people and the environment. Siljan is a natural choice for anyone who aspires to a sustainable lifestyle. A wide range of models guarantees that you will find exactly the right solution for your kitchen.

**Article number:** 83016000 Flow 3 bar: 7.7 l/m

Description: Chrome, Eco Plus, connection flat end Ø10 mm

- · Cold Start
- · Ceramic cartridge with soft closing function
- · Adjustable flow control and temperature limiter
- Eco Flow (energy and water saving aerator)
- Swivel spout, limitation part for 60°, 85°, 110° or 360° included
- With dish washer valve, switchable between cold and hot water.

  Pre-set on cold water
- Soft PEX® hoses (stainless steel braided)
- Hole diameter Ø34-37 mm