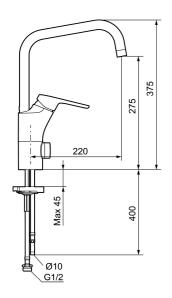

**Article number:** 83016000 Flow 3 bar: 7.7 l/m

Description: Chrome, Eco Plus, connection flat end Ø10 mm

- · Cold Start
- · Ceramic cartridge with soft closing function
- · Adjustable flow control and temperature limiter
- Eco Flow (energy and water saving aerator)
- Swivel spout, limitation part for 60°, 85°, 110° or 360° included
- With dish washer valve, switchable between cold and hot water.

  Pre-set on cold water
- Soft PEX® hoses (stainless steel braided)
- Hole diameter Ø34-37 mm