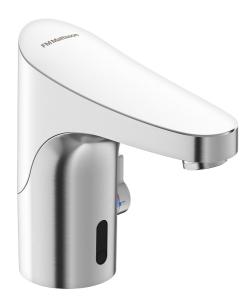

# 9000E tronic basin mixer, battery operation

FM Mattsson 9000E Tronic is a new generation of sensor operated mixers in Sweden. All technical parts are integrated in the mixer body for easy maintenance. The temperature is easily set by means of a lever at the side of the mixer. The lever can be fixed in order to

**Article number:** 16410003 **Flow 3 bar:** 5.5 l/m

**Description:** Brushed chrome, battery operation, included battery

- · With temperature knob, battery operation (included battery)
- · Soft closing solenoid valve
- · Safe against vandalism, complete in metal
- Eco (energy and water saving constant flow aerator, 5 l/min at 200–600 kPa)
- · Flush Timeout safety shut-off to prevent flooding
- · 30 sec. rinse time via sensor
- · Can be turned off for 60 sec. (eg for cleaning)
- · Low power consumption Long life
- · Equipped with system for thermal disinfection against legionella
- IP class sensor, IP67
- Approved non-return valves, EN-Standard EN1717
- · Environmental friendly material, Lead free, Nickel Free