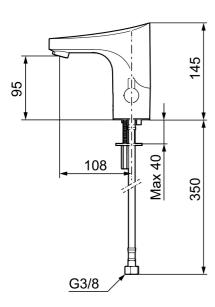

## **FM Mattsson**

- Soft PEX<sup>®</sup> hoses with integrated non return valves and filters (stainless steel braided)
- Hole diameter Ø33,5-37 mm