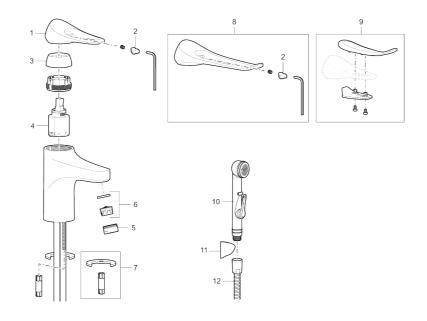

### Sparepartlist

| NO. | FMM NO.    | RSK     | DESCRIPTION                                                           |
|-----|------------|---------|-----------------------------------------------------------------------|
| 1   | S600096    | 8387022 | Lever, complete, chrome                                               |
| 1   | S600096.75 | 8387024 | Lever, complete, Brushed chromeb                                      |
| 2   | S600097    | 8387025 | Cover lid with colour marking                                         |
| 3   | S600101    | 8387029 | Cover sleeve, chrome                                                  |
| 3   | S600101.75 | 8387031 | Cover sleeve, brushed chrome                                          |
| 4   | S600100    | 8387028 | Ceramic cartridge with tool, for kitchen mixer (LEED) and basin mixer |
| 4   | S600099    | 8387027 | Ceramic cartridge, for kitchen mixer (LEED) and basin mixer           |
| 4   | S600178    | 8387036 | Ceramic cartridge with tools                                          |
| 5   | S600156    | 8280014 | Housing M24 ext., 13 mm, chrome                                       |
| 5   | S600156.75 | 8280015 | Housing M24 ext., 13 mm, brushed chrome                               |
| 6   | S600072    | 8281671 | Aerator insert, 3 l/min at 200–600 kPa                                |
| 6   | S600226    | 8280024 | Aerator insert, 1,7 I/min at 200–600 kPa                              |
| 7   | S600160    | 8387096 | Fastening kit, for basin mixer                                        |
| 8   | S600175    | 8387083 | Care-lever, complete                                                  |
| 9   | S600106    | 8397001 | Care-kit                                                              |
| 10  | S600206    | 8233049 | Self-closing hand shower, chrome                                      |
| 11  | S600157    | 8239542 | Wall bracket, chrome                                                  |

# **FM Mattsson**

| NO. | FMM NO.    | RSK     | DESCRIPTION                                |
|-----|------------|---------|--------------------------------------------|
| 11  | S600157.75 | 8239544 | Wall bracket, børstet krom                 |
| 12  | S600152    | 8236561 | High-pressure shower hose, L=1,5 m, chrome |