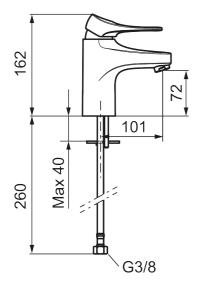

### 9000XE basin mixer

9000XE basin mixer is a basin mixer in brushed chrome. Its classic design and water-saving function make it a natural choice for the bathroom.

Article number: 86502013 Flow 3 bar: 4.5 l/m Description: Brushed chrome, with Soft PEX® L=260 mm

## 9000XE basin mixer

9000XE basin mixer is a basin mixer in brushed chrome. Its classic design and water-saving function make it a natural choice for the bathroom.

Article number: 86502013