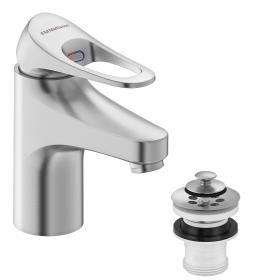

## 9000XE basin mixer

9000XE basin mixer is a basin mixer in brushed chrome. Its classic design and water-saving function make it a natural choice for the bathroom. The product comes with a captive waste.

Article number: 86530013 Flow 3 bar: 4.5 l/m Description: Brushed chrome

- With captive waste, lower part in plastic
- · Cold Start
- · Ceramic cartridge with soft closing function
- · Adjustable flow control and temperature limiter
- Eco Flow (energy and water saving aerator)
- Soft PEX<sup>®</sup> hoses with 3/8" connecting nut (stainless steel braided)
- Lead Free material
- Hole diameter Ø34-37 mm