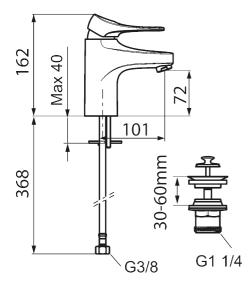

## 9000XE basin mixer

9000XE basin mixer is a basin mixer in brushed chrome. Its classic design and water-saving function make it a natural choice for the bathroom. The product comes with a captive waste.

Article number: 86530013 Flow 3 bar: 4.5 l/m Description: Brushed chrome

- With captive waste, lower part in plastic
- · Cold Start
- · Ceramic cartridge with soft closing function
- · Adjustable flow control and temperature limiter
- Eco Flow (energy and water saving aerator)
- Soft PEX<sup>®</sup> hoses with 3/8" connecting nut (stainless steel braided)
- Lead Free material
- Hole diameter Ø34-37 mm