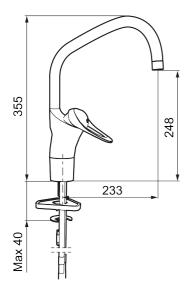

## 9000E III kitchen mixer

An optimal fusion of design and function. The FM Mattsson 9000E range ushers in a new generation of mixers that are environmentally engineered down to the last detail. The mixer brings beauty and technical perfection to your kitchen. Even in its basic version, the mixer has unique functions that save energy without compromising on comfort. Article number: 80200000 Flow 3 bar: 7.4 l/m Description: Chrome, connection flat end Ø10 mm

- Cold Start
- · Ceramic cartridge with soft closing function
- · Adjustable flow control and temperature limiter
- Eco Flow (energy and water saving aerator)
- Swivel spout 60°, 85°, 110° or 360° (limitation part for 60° or 110° included)
- Soft PEX<sup>®</sup> hoses (stainless steel braided)
- Hole diameter Ø34-37 mm