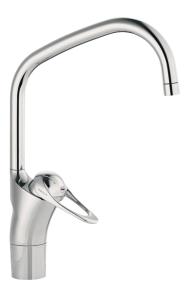

## 9000E III kitchen mixer

An optimal fusion of design and function. The FM Mattsson 9000E range ushers in a new generation of mixers that are environmentally engineered down to the last detail. The mixer brings beauty and technical perfection to your kitchen. Even in its basic version, the mixer has unique functions that save energy without compromising on comfort. Article number: 80200000 Flow 3 bar: 7.4 l/m Description: Chrome, connection flat end Ø10 mm

- Cold Start
- · Ceramic cartridge with soft closing function
- · Adjustable flow control and temperature limiter
- Eco Flow (energy and water saving aerator)
- Swivel spout 60°, 85°, 110° or 360° (limitation part for 60° or 110° included)
- Soft PEX<sup>®</sup> hoses (stainless steel braided)
- Hole diameter Ø34-37 mm