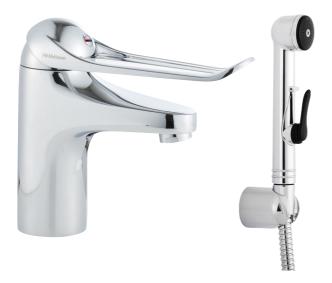

## 9000E II care basin mixer

An optimal fusion of design and function. The FM Mattsson 9000E range ushers in a new generation of mixers that are environmentally engineered down to the last detail. The mixer has an extra long lever, providing an easier grip for weak hands. This is just one of the special solutions that make our products ideal for a lifetime of use. In short, FM Mattsson has a mixer design for everybody.

Article number: 80674000 Description: Chrome, connection flat end Ø10 mm

- · With self-closing hand shower, wall bracket and hose
- · Cold Start
- · Ceramic cartridge with soft closing function
- · Adjustable flow control and temperature limiter
- · Eco Flow (energy and water saving aerator)
- Soft PEX<sup>®</sup> hoses (stainless steel braided)
- Lever: 150 mm