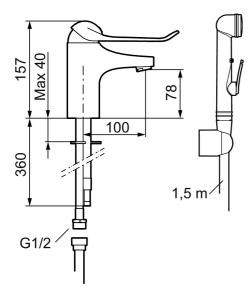

Article number: 80674000 Description: Chrome, connection flat end Ø10 mm

- · With self-closing hand shower, wall bracket and hose
- · Cold Start
- · Ceramic cartridge with soft closing function
- · Adjustable flow control and temperature limiter
- · Eco Flow (energy and water saving aerator)
- Soft PEX<sup>®</sup> hoses (stainless steel braided)
- Lever: 150 mm