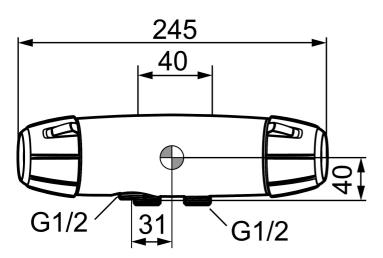

Article number: 82501000

Description: Chrome, 40 c/c, pipe connection down

- Note! 40 c/c
- · With shower connection down
- Pressure balanced thermostatic mixer
- · With ceramic sealed headwork
- · With wall fixing
- · Temperature handle with safety stop at 38°C
- Approved non-return valves, EN-Standard EN1717
- Shower outlet projection from wall: 55 mm