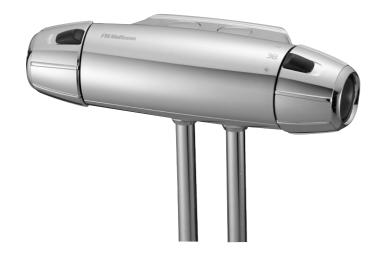

## 9000E shower mixer

An optimal fusion of design and function. The FM Mattsson 9000E range ushers in a new generation of mixers that are environmentally engineered down to the last detail. Even in its basic version, the mixer has our unique functions that ensure a constant water temperature and safe, reliable function. A new feature of these mixers is a cool mixer body. You'll never burn yourself on a 9000E mixer.

Article number: 82501000

Description: Chrome, 40 c/c, pipe connection down

- Note! 40 c/c
- · With shower connection down
- Pressure balanced thermostatic mixer
- · With ceramic sealed headwork
- · With wall fixing
- · Temperature handle with safety stop at 38°C
- Approved non-return valves, EN-Standard EN1717
- Shower outlet projection from wall: 55 mm