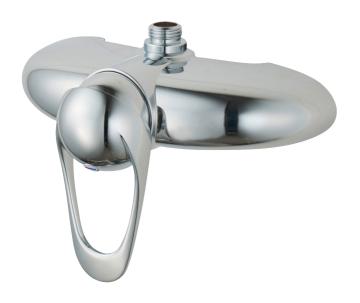

## 9000E shower mixer

An optimal fusion of design and function. The FM Mattsson 9000E range ushers in a new generation of mixers that are environmentally engineered down to the last detail. The mixer brings beauty and technical perfection. Even in its basic version, the mixer has unique functions that save energy without compromising on comfort.

Article number: 81810000 Description: Chrome, 160 c/c

- · With shower connection up
- · Soft closing with ceramic cartridge
- Approved non-return valve in the shower outlet, EN-Standard EN1717