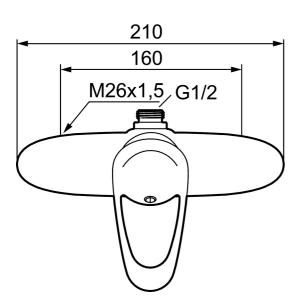

Article number: 81810000 Description: Chrome, 160 c/c

- · With shower connection up
- · Soft closing with ceramic cartridge
- Approved non-return valve in the shower outlet, EN-Standard EN1717