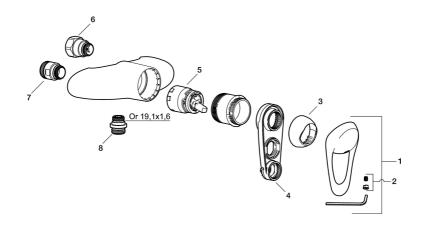

Article number: 81810000

| Sparepartlist |          |         |                                               |
|---------------|----------|---------|-----------------------------------------------|
| NO.           | FMM NO.  | RSK     | DESCRIPTION                                   |
| 1             | 58500000 | 8591936 | Lever, complete, L=90 mm                      |
| 2             | 58510000 | 8591944 | Cover lid with colour marking                 |
| 3             | 58520000 | 8591945 | Cover sleeve                                  |
| 4             | 60770000 | 8591918 | Service tool                                  |
| 5             | 59130009 | 8591972 | Ceramic cartridge with tools, carton          |
| 6             | 59810800 | 8592006 | Inlet connectors 150 c/c (left-handed thread) |
| 7             | 59800800 | 8592005 | Inlet connectors, 160 c/c                     |
| 8             | 39710800 | 8591967 | Nipple M18x1-G1/2 for shower mixer            |
| · ·           |          |         |                                               |