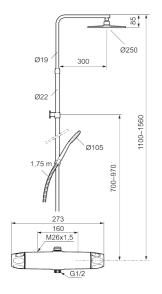

- Note! 160 c/c
- Safety mixer 9000XE and head shower set 9000XE
- · With reversible headwork
- Anti lime-scale head- and hand shower
- · Shower bar with slider and wall bracket with sealing
- · Shower pipe can be shortened if required
- Wall bracket freely adjustable in height, 700–970 from connection and 50–100 mm from wall, 2x20 mm spacers included, with sealing, hidden pipe joint
- · Lead Free material