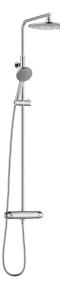

## 9000XE head shower kit

9000XE head shower kit is a head shower kit in brushed chrome.

The telescopic shower bar allows the wall bracket's height to be adapted to the specific bathroom's ceiling height, as well as to the user's height and/or the preferred distance to the shower head.

This product is LEED certified, which means it meets the flow rate requirements applicable to certain new buildings and conversions.

Article number: 86831003 Flow 3 bar: 6.0 l/m Description: Brushed chrome, 160 c/c, LEED/BREEAM compliant