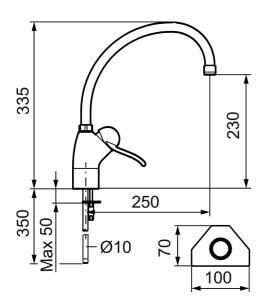

**Article number:** 91100000 Flow 3 bar: 14.0 l/m

Description: Chrome, with CU Ø10 mm

- · Ceramic cartridge with soft closing function
- Adjustable flow control and temperature limiter
- Swivel spout 110°
- Hole diameter Ø28 mm