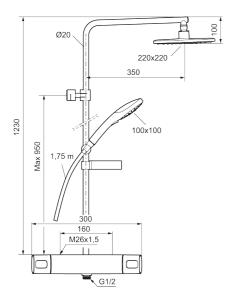

Article number: 83830000 Flow 3 bar: 10.7 l/m

Description: Chrome, 160 c/c

- · Safety mixer Siljan and head shower set Siljan
- · With reversible headwork
- · Anti lime-scale head- and hand shower
- Eco Flow, hand shower 7,5 l/min and head shower 11 l/min
- · Shower bar with slider, soap dish and wall bracket with sealing
- · Shower pipe can be shortened if required
- Flexible wall bracket ±5 mm in height and 50–100 mm from wall,
  2x18 mm spacers included, with sealing, hidden pipe joint