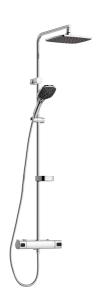

## SILJAN head shower kit

Our new FM Mattsson Siljan collection combines design with eco-friendly and energy-saving functions without compromising on comfort. The Siljan shower range includes a wide selection of overhead shower and hand shower sets. The showers can be combined with a Siljan thermostatic shower or bath mixer. Or make things simple by choosing one of our smart all-in-one overhead or hand shower sets.

Article number: 83830000 Flow 3 bar: 10.7 l/m

Description: Chrome, 160 c/c

- · Safety mixer Siljan and head shower set Siljan
- · With reversible headwork
- · Anti lime-scale head- and hand shower
- Eco Flow, hand shower 7,5 l/min and head shower 11 l/min
- · Shower bar with slider, soap dish and wall bracket with sealing
- · Shower pipe can be shortened if required
- Flexible wall bracket ±5 mm in height and 50–100 mm from wall,
  2x18 mm spacers included, with sealing, hidden pipe joint