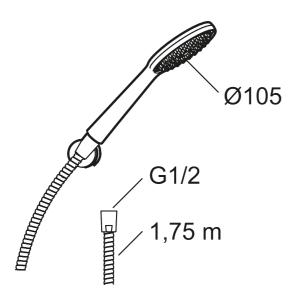

## 9000XE hand shower set

9000XE hand shower set is a shower set in brushed chrome with a hand shower, metal hose and simple wall bracket. The large nozzle provides a pleasant shower experience with good pressure and an ample jet range without wasting water. The shower set is easy to install in all types of bathrooms.

**Article number:** 86720003 Flow 3 bar: 6.9 l/m

**Description:** Brushed chrome

- · Anti lime-scale hand shower
- · Lead Free material
- Note! The hose must not be equipped with an on/off device