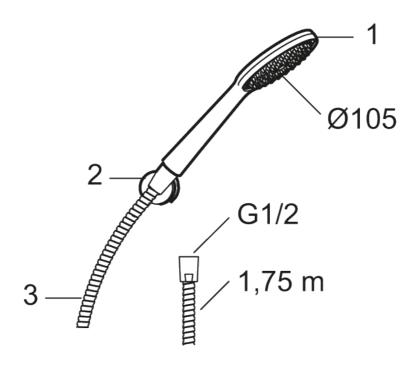

Article number: 86720003

| Sparepartlist |            |         |                             |  |
|---------------|------------|---------|-----------------------------|--|
| NO.           | FMM NO.    | RSK     | DESCRIPTION                 |  |
| 1             | S600091    | 8233001 | Hand shower, chrome         |  |
| 1             | S600091.75 | 8233003 | Hand shower, brushed chrome |  |
| 2             | S600208    | 8239743 | Wall bracket, chrome        |  |
| 3             | S600109    | 8252036 | Shower hose, chrome         |  |
| 3             | S600109.75 | 8252038 | Shower hose, brushed chrome |  |