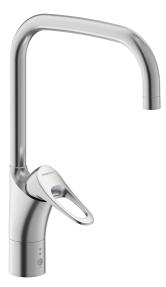

## 9000XE kitchen mixer

Article number: 86120013 Flow 3 bar: 6.0 l/m Description: Brushed chrome, with integrated electronic dish washer cut-off

- · Cold Start
- · Ceramic cartridge with soft closing function
- · Adjustable flow control and temperature limiter
- Eco Flow (energy and water saving aerator)
- Swivel spout, limitation part for 60°, 85°, 110° or 360° included
- With integrated electronic dish washer cut-off, automatic shut-off after 4 or 12 hours
- Soft PEX® hoses with 3/8" connecting nut (stainless steel braided)
- Lead Free material
- Hole diameter Ø34-37 mm