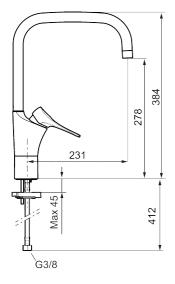

## 9000XE kitchen mixer

Article number: 86120013 Flow 3 bar: 6.0 l/m Description: Brushed chrome, with integrated electronic dish washer cut-off

- · Cold Start
- · Ceramic cartridge with soft closing function
- · Adjustable flow control and temperature limiter
- Eco Flow (energy and water saving aerator)
- Swivel spout, limitation part for 60°, 85°, 110° or 360° included
- With integrated electronic dish washer cut-off, automatic shut-off after 4 or 12 hours
- Soft PEX® hoses with 3/8" connecting nut (stainless steel braided)
- Lead Free material
- Hole diameter Ø34-37 mm