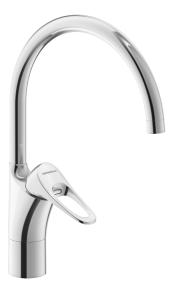

## 9000XE kitchen mixer

9000XE kitchen mixer with C-spout in chrome suits any kitchen, whatever its size. This kitchen mixer is lead-free and equipped with our smart, innovative, energy-saving functions such as cold start, soft closing, a temperature limiter function and an energy- and water-saving aerator. Its timeless, practical design makes it a functional and aesthetically durable addition to any modern home. This product is LEED/BREEAM compliant , which means it meets the flow rate requirements applicable to certain new buildings and conversions.

Article number: 86007010 Flow 3 bar: 4.5 l/m Description: Chrome, LEED/BREEAM compliant

- Cold Start
- · Ceramic cartridge with soft closing function
- · Adjustable flow control and temperature limiter
- · Eco Flow (energy and water saving aerator)
- Swivel spout, limitation part for 60°, 85°, 110° or 360° included
- Soft PEX<sup>®</sup> hoses with 3/8" connecting nut (stainless steel braided)
- · Lead Free material
- Hole diameter Ø34-37 mm