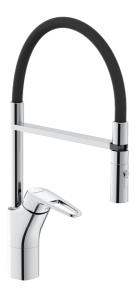

### SILJAN flexi kitchen mixer

SILJAN flexi mixers boast FM Mattsson's well-known functions such as cold start, soft closing, flow control, a temperature limiter and an energy- and water-saving aerator. In addition to these benefits, SILJAN flexi mixers also have a detachable nozzle and a choice of jet settings.

Article number: 83100010 Flow 3 bar: 10.3 l/m Description: Chrome

- Cold Start
- · Ceramic cartridge with soft closing function
- · Adjustable flow control and temperature limiter
- Hose, limitation part for 60°, 85°, 110° or 360° included
- · Nozzle with concentrated jet and handshower
- Soft PEX<sup>®</sup> hoses with 3/8" connecting nut (stainless steel braided)
- Approved non-return valves, EN-Standard EN1717
- Hole diameter Ø34-37 mm