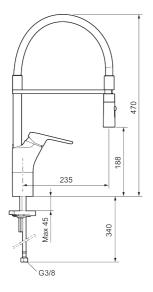

Article number: 83100010 Flow 3 bar: 10.3 l/m Description: Chrome

- Cold Start
- · Ceramic cartridge with soft closing function
- · Adjustable flow control and temperature limiter
- Hose, limitation part for 60°, 85°, 110° or 360° included
- · Nozzle with concentrated jet and handshower
- Soft PEX<sup>®</sup> hoses with 3/8" connecting nut (stainless steel braided)
- Approved non-return valves, EN-Standard EN1717
- Hole diameter Ø34-37 mm