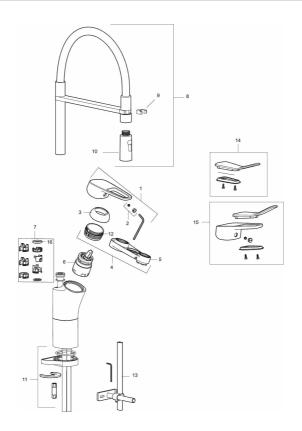

### Sparepartlist

| NO. | FMM NO.  | RSK     | DESCRIPTION                                                     |
|-----|----------|---------|-----------------------------------------------------------------|
|     | 44450009 | 8295353 | Accessories (limitation segment, stop screw, allen wrench 3 mm) |
| 1   | 58501000 | 8592023 | Complete lever, chrome                                          |
| 2   | 58511000 | 8592021 | Cover lid with colour marking                                   |
| 3   | 58521000 | 8592020 | Cover sleeve, chrome                                            |
| 4   | 58530140 | 8241726 | Fastening nipple with service tool                              |
| 5   | S600298  | 3870203 | Service tool                                                    |
| 6   | S600273  | 8387230 | Ceramic cartridge with service tool, cold start (green ring)    |
| 7   | 58641000 | 8594560 | Lock kit for swivel spout                                       |
| 8   | S600059  | 8394011 | Spout, complete, chrome                                         |
| 9   | S600061  | 8393993 | Spout mount                                                     |
| 10  | S600060  | 8394012 | Nozzle                                                          |
| 11  | S600159  | 8387097 | Fastening kit, for kitchen mixer                                |

# **FM Mattsson**

| NO. | FMM NO.  | RSK     | DESCRIPTION                |
|-----|----------|---------|----------------------------|
| 12  | 29390000 | 8295356 | Fastening nipple           |
| 13  | S600308  | 8387263 | Stabilizer kit             |
| 14  | 35974009 | 8592038 | Care-kit                   |
| 15  | 58504000 | 8592049 | Care-lever, complete       |
| 16  | 37801550 | 8295350 | O-ring 15,54 x 2,62, 2 pcs |