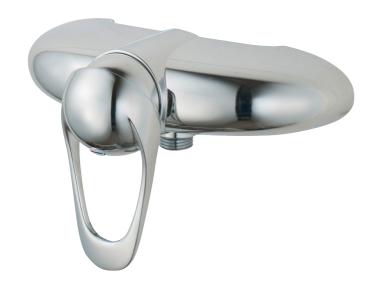

## 9000E shower mixer

An optimal fusion of design and function. The FM Mattsson 9000E range ushers in a new generation of mixers that are environmentally engineered down to the last detail. The mixer brings beauty and technical perfection. Even in its basic version, the mixer has unique functions that save energy without compromising on comfort.

Article number: 81801500 Description: Chrome, 150 c/c

- · With shower connection down
- · Soft closing with ceramic cartridge
- Approved non-return valve in the shower outlet, EN-Standard EN1717