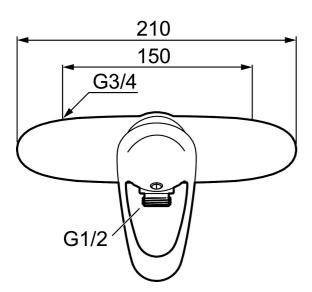

Article number: 81801500 Description: Chrome, 150 c/c

- · With shower connection down
- · Soft closing with ceramic cartridge
- Approved non-return valve in the shower outlet, EN-Standard EN1717