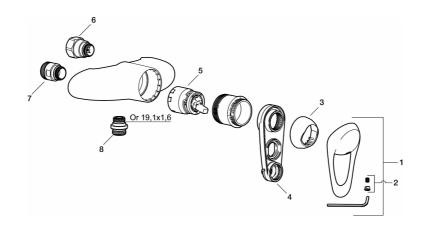

Article number: 81801500

| Sparepartlist |          |         |                                                 |
|---------------|----------|---------|-------------------------------------------------|
| NO.           | FMM NO.  | RSK     | DESCRIPTION                                     |
| 1             | 58500000 | 8591936 | Lever, complete, L=90 mm                        |
| 2             | 58510000 | 8591944 | Cover lid with colour marking                   |
| 3             | 58520000 | 8591945 | Cover sleeve                                    |
| 4             | S600298  | 3870203 | Service tool                                    |
| 5             | S600276  | 8387231 | Ceramic cartridge, incl. service tool, 20 l/min |
| 6             | 59810800 | 8592006 | Inlet connectors 150 c/c (left-handed thread)   |
| 7             | 59800800 | 8592005 | Inlet connectors, 160 c/c                       |
| 8             | 39710800 | 8591967 | Nipple M18x1-G1/2 for shower mixer              |