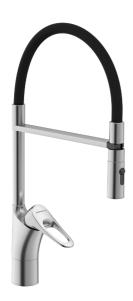

## 9000XE flexi kitchen mixer

9000XE kitchen mixer with flexi-spout in brushed chrome has a detachable hand shower. With a detachable spout and a choice of jet settings, it is versatile, practical and flexible.

This kitchen mixer is lead-free and equipped with our smart, innovative, energy-saving functions such as cold start, soft closing, a temperature limiter function and an energy- and water-saving aerator.

**Article number:** 86130013 **Flow 3 bar:** 6.0 l/m

**Description:** Brushed chrome

- · Cold Start
- · Ceramic cartridge with soft closing function
- · Adjustable flow control and temperature limiter
- Hose, limitation part for 60°, 85°, 110° or 360° included
- · Nozzle with concentrated jet and handshower
- Soft PEX<sup>®</sup> hoses with 3/8" connecting nut (stainless steel braided)
- Approved non-return valves, EN-Standard EN1717
- Lead Free material
- Hole diameter Ø34-37 mm