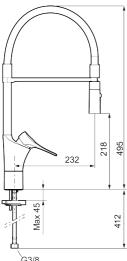

## 9000XE flexi kitchen mixer

9000XE kitchen mixer with flexi-spout in brushed chrome has a detachable hand shower. With a detachable spout and a choice of jet settings, it is versatile, practical and flexible.

**Article number:** 86130013 **Flow 3 bar:** 6.0 l/m

**Description:** Brushed chrome

- · Cold Start
- · Ceramic cartridge with soft closing function
- · Adjustable flow control and temperature limiter
- Hose, limitation part for 60°, 85°, 110° or 360° included
- · Nozzle with concentrated jet and handshower
- Soft PEX<sup>®</sup> hoses with 3/8" connecting nut (stainless steel braided)
- Approved non-return valves, EN-Standard EN1717
- Lead Free material
- Hole diameter Ø34-37 mm