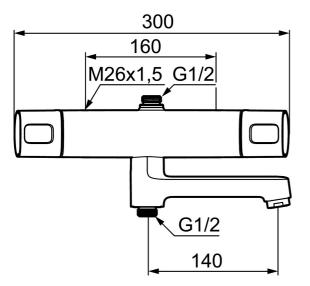

Also see our FM Mattsson Siljan shower and bath packages – smart all-in-one solutions with an overhead shower or hand shower set.

Article number: 83910000 Description: Chrome, 160 c/c

- Shower connection up and down
- · For head shower set with G1/2 connection
- With reversible headwork
- Pressure balanced thermostatic mixer
- · Swivel spout with built-in diverter
- With ceramic sealed headwork
- Temperature handle with safety stop at 38°C
- With Eco-function
- Approved non-return valves, EN-Standard EN1717