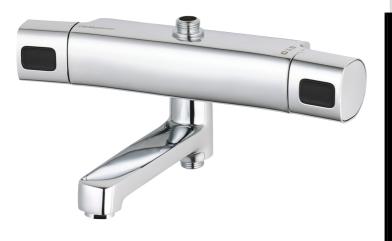

## SILJAN bath mixer

In the FM Mattsson Siljan collection, strong focus has been placed on design. Soft, curved shapes are used consistently to create a coordinated look. This, along with our energy-saving functions and well-known high quality, makes them very popular with plumbers.

Also see our FM Mattsson Siljan shower and bath packages – smart all-in-one solutions with an overhead shower or hand shower set.

Article number: 83910000 Description: Chrome, 160 c/c

- Shower connection up and down
- · For head shower set with G1/2 connection
- With reversible headwork
- Pressure balanced thermostatic mixer
- · Swivel spout with built-in diverter
- With ceramic sealed headwork
- Temperature handle with safety stop at 38°C
- With Eco-function
- Approved non-return valves, EN-Standard EN1717