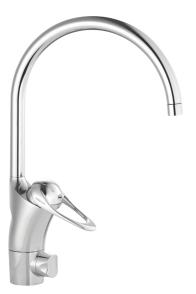

## 9000E II kitchen mixer

An optimal fusion of design and function. The FM Mattsson 9000E range ushers in a new generation of mixers that are environmentally engineered down to the last detail. The mixer brings beauty and technical perfection to your kitchen. Even in its basic version, the mixer has unique functions that save energy without compromising on comfort. Article number: 80017000 Flow 3 bar: 5.0 l/m

**Description:** Chrome, 5 l/min at 200–600 kPa, LEED compliant, connection flat end Ø10 mm

- · Kitchen mixer with extra low flow, BREEAM and LEED compliant
- Cold Start
- · Ceramic cartridge with soft closing function
- Adjustable flow control and temperature limiter
- · Eco (energy and water saving constant flow aerator)
- Swivel spout, limitation part for 60°, 85°, 110° or 360° included
- With dish washer valve, switchable between cold and hot water. Pre-set on cold water
- Soft PEX<sup>®</sup> hoses (stainless steel braided)
- Hole diameter Ø34-37 mm