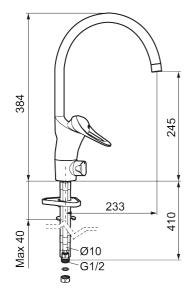

**Description:** Chrome, 5 l/min at 200–600 kPa, LEED compliant, connection flat end Ø10 mm

- · Kitchen mixer with extra low flow, BREEAM and LEED compliant
- Cold Start
- · Ceramic cartridge with soft closing function
- Adjustable flow control and temperature limiter
- · Eco (energy and water saving constant flow aerator)
- Swivel spout, limitation part for 60°, 85°, 110° or 360° included
- With dish washer valve, switchable between cold and hot water. Pre-set on cold water
- Soft PEX<sup>®</sup> hoses (stainless steel braided)
- Hole diameter Ø34-37 mm