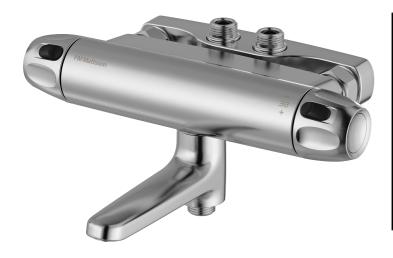

## 9000XE bath mixer

9000XE bath tub mixer is a mixer in brushed chrome with carefully balanced pressure and temperature regulation, low weight, and noise absorbing as well as energy-saving functions. This product comes with a mixer bracket 40-160 c/c and is equipped with double check valves for added safety.

**Article number:** 86940003 **Flow 3 bar:** 22.7 l/m **Description:** Brushed chrome, with reversible wall plate 40–160 c/c

- · Pressure balanced thermostatic mixer
- · Swivel spout with built-in diverter
- · With ceramic sealed headwork
- Temperature handle with safety stop at 38°C
- With Eco-function
- With reversible wall plate 40-160 c/c
- · Pipe connection up or down
- Lead Free material
- Approved non-return valves, EN-Standard EN1717