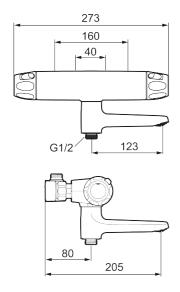

**Article number:** 86940003 **Flow 3 bar:** 22.7 l/m **Description:** Brushed chrome, with reversible wall plate 40–160 c/c

- · Pressure balanced thermostatic mixer
- · Swivel spout with built-in diverter
- · With ceramic sealed headwork
- Temperature handle with safety stop at 38°C
- With Eco-function
- With reversible wall plate 40-160 c/c
- · Pipe connection up or down
- Lead Free material
- Approved non-return valves, EN-Standard EN1717