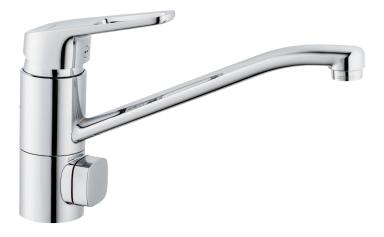

Article number: 83216000 Description: Chrome, Eco Plus, connection flat end Ø10 mm

- Cold Start
- · Ceramic cartridge with soft closing function
- Adjustable flow control and temperature limiter
- Eco Flow (energy and water saving aerator)
- Swivel spout 110°
- With dish washer valve, switchable between cold and hot water. Pre-set on cold water
- Soft PEX<sup>®</sup> hoses (stainless steel braided)
- Hole diameter Ø34-37 mm

## SILJAN kitchen mixer

Siljan is FM Mattsson's new signature collection. It includes a wide range of products with a strong focus on design and smart technology, in line with our vision of caring for people and the environment. Siljan is a natural choice for anyone who aspires to a sustainable lifestyle. A wide range of models guarantees that you will find exactly the right solution for your kitchen. Article number: 83216000