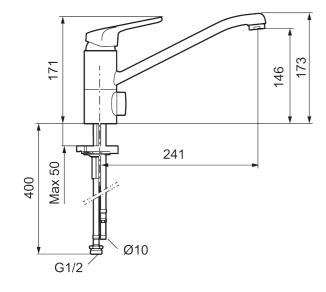

Article number: 83216000 Description: Chrome, Eco Plus, connection flat end Ø10 mm

- Cold Start
- · Ceramic cartridge with soft closing function
- Adjustable flow control and temperature limiter
- Eco Flow (energy and water saving aerator)
- Swivel spout 110°
- With dish washer valve, switchable between cold and hot water. Pre-set on cold water
- Soft PEX<sup>®</sup> hoses (stainless steel braided)
- Hole diameter Ø34-37 mm