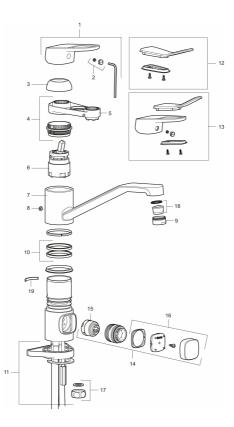

### Sparepartlist

| FMM NO.  | RSK                                                                                                                              | DESCRIPTION                                                                                                                                                            |
|----------|----------------------------------------------------------------------------------------------------------------------------------|------------------------------------------------------------------------------------------------------------------------------------------------------------------------|
| 58501000 | 8592023                                                                                                                          | Complete lever, chrome                                                                                                                                                 |
| 58511000 | 8592021                                                                                                                          | Cover lid with colour marking                                                                                                                                          |
| 58521000 | 8592020                                                                                                                          | Cover sleeve, chrome                                                                                                                                                   |
| 58530160 | 8241727                                                                                                                          | Fastening nipple for cartridge, incl. service tool                                                                                                                     |
| S600298  | 3870203                                                                                                                          | Service tool                                                                                                                                                           |
| S600273  | 8387230                                                                                                                          | Ceramic cartridge with service tool, cold start (green ring)                                                                                                           |
| 59115500 | 8591947                                                                                                                          | Ceramic cartridge with service tool, standard (red ring)                                                                                                               |
| 59126000 | 8591966                                                                                                                          | Ceramic cartridge with service tool, Eco Plus (green ring)                                                                                                             |
| 58660000 | 8592035                                                                                                                          | Spout                                                                                                                                                                  |
| 38080000 | 8241723                                                                                                                          | Stop screw                                                                                                                                                             |
| 29142400 | 8281526                                                                                                                          | Housing M24 ext., 13 mm                                                                                                                                                |
|          | 58501000<br>58511000<br>58521000<br>58530160<br>58530160<br>\$600298<br>\$600273<br>59115500<br>59126000<br>58660000<br>38080000 | 58501000 8592023   58501000 8592021   58521000 8592020   58530160 8241727   S600298 3870203   S600273 8387230   59115500 8591947   59126000 8592035   38080000 8241723 |

# **FM Mattsson**

| NO. | FMM NO.  | RSK     | DESCRIPTION                                            |
|-----|----------|---------|--------------------------------------------------------|
| 10  | S600301  | 8387255 | Sealing rings, 2 pcs                                   |
| 11  | 39142000 | 8186890 | Fastening kit, for mixers with on/off valve            |
| 12  | 35974009 | 8592038 | Care-kit                                               |
| 13  | 58504000 | 8592049 | Care-lever, complete                                   |
| 14  | 59291000 | 8186896 | On/off valve for dishwasher, complete                  |
| 15  | S600337  | 8346905 | Ceramic cartridge for dishwasher, with service tool    |
| 15  | S600316  | 8387265 | Ceramic cartridge for dishwasher, without service tool |
| 16  | 58281000 | 8592036 | Knob for dishwasher, chrome                            |
| 17  | 29651501 | 8531502 | Rough chrome plated                                    |
| 18  | 29102710 | 8281528 | Aerator insert, 9–11 I/min at 300kPa                   |
| 18  | 29102890 | 8281533 | Aerator insert, 10–13 l/min at 300kPa                  |
| 19  | 38230005 | 8141730 | Limitation clapm for fixed spout and swivel 30-90°     |