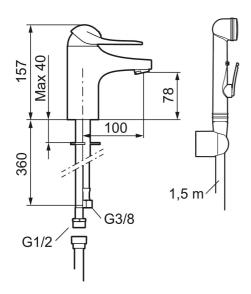

Article number: 80670010

Description: Chrome, connection nut G3/8"

- · With self-closing hand shower, wall bracket and hose
- · Cold Start
- · Ceramic cartridge with soft closing function
- · Adjustable flow control and temperature limiter
- Eco Flow (energy and water saving aerator)
- Soft PEX<sup>®</sup> hoses (stainless steel braided)
- Approved non-return valves, EN-Standard EN1717