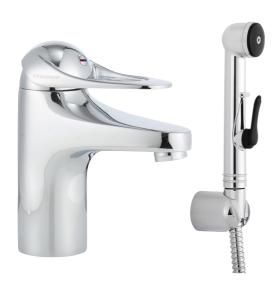

## 9000E basin mixer

An optimal fusion of design and function. The FM Mattsson 9000E range ushers in a new generation of mixers that are environmentally engineered down to the last detail. The mixer brings beauty and technical perfection to your bathroom. Even in its basic version, the mixer has unique functions that save energy without compromising on comfort.

Article number: 80670010

Description: Chrome, connection nut G3/8"

- · With self-closing hand shower, wall bracket and hose
- · Cold Start
- · Ceramic cartridge with soft closing function
- · Adjustable flow control and temperature limiter
- Eco Flow (energy and water saving aerator)
- Soft PEX<sup>®</sup> hoses (stainless steel braided)
- Approved non-return valves, EN-Standard EN1717