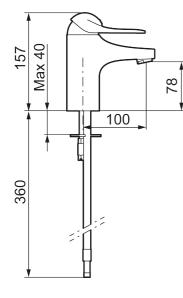

Article number: 80607300 Flow 3 bar: 3.0 l/m Description: Chrome, 3 l/min at 200–600 kPa, LEED compliant, connection flat end Ø10 mm

- · Basin mixer with extra low flow, BREEAM and LEED compliant
- · Cold Start
- · Ceramic cartridge with soft closing function
- · Adjustable flow control and temperature limiter
- · Eco (energy and water saving constant flow aerator)
- Soft PEX<sup>®</sup> hoses (stainless steel braided)