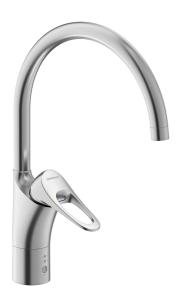

## 9000XE kitchen mixer

Article number: 86020013 Flow 3 bar: 6.0 l/m

**Description:** Brushed chrome, with integrated electronic dish washer cut-off

- · Cold Start
- Ceramic cartridge with soft closing function
- · Adjustable flow control and temperature limiter
- Eco Flow (energy and water saving aerator)
- Swivel spout, limitation part for 60°, 85°, 110° or 360° included
- With integrated electronic dish washer cut-off, automatic shut-off after 4 or 12 hours
- Soft PEX® hoses with 3/8" connecting nut (stainless steel braided)
- Lead Free material
- Hole diameter Ø34-37 mm