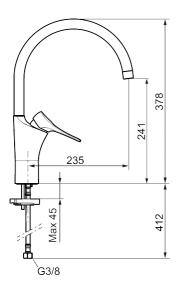

## 9000XE kitchen mixer

Article number: 86020013 Flow 3 bar: 6.0 l/m

**Description:** Brushed chrome, with integrated electronic dish washer cut-off

- · Cold Start
- Ceramic cartridge with soft closing function
- · Adjustable flow control and temperature limiter
- Eco Flow (energy and water saving aerator)
- Swivel spout, limitation part for 60°, 85°, 110° or 360° included
- With integrated electronic dish washer cut-off, automatic shut-off after 4 or 12 hours
- Soft PEX® hoses with 3/8" connecting nut (stainless steel braided)
- Lead Free material
- Hole diameter Ø34-37 mm