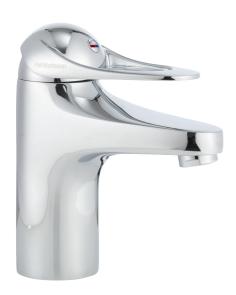

## 9000E basin mixer

An optimal fusion of design and function. The FM Mattsson 9000E range ushers in a new generation of mixers that are environmentally engineered down to the last detail. The mixer brings beauty and technical perfection to your bathroom. Even in its basic version, the mixer has unique functions that save energy without compromising on comfort.

Article number: 80602010 Flow 3 bar: 6.1 l/m Description: Chrome, connection nut G3/8"

- · With chainholder
- · Cold Start
- · Ceramic cartridge with soft closing function
- · Adjustable flow control and temperature limiter
- Eco Flow (energy and water saving aerator)
- Soft PEX<sup>®</sup> hoses (stainless steel braided)