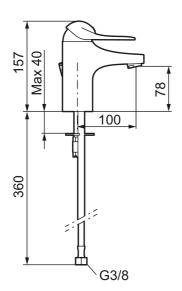

Article number: 80602010 Flow 3 bar: 6.1 l/m Description: Chrome, connection nut G3/8"

- · With chainholder
- · Cold Start
- · Ceramic cartridge with soft closing function
- · Adjustable flow control and temperature limiter
- Eco Flow (energy and water saving aerator)
- Soft PEX<sup>®</sup> hoses (stainless steel braided)