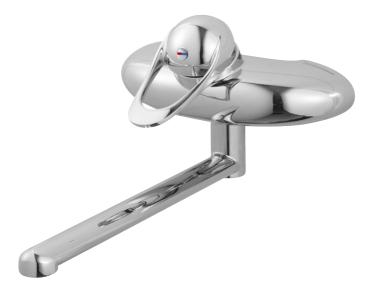

## 9000E kitchen/basin mixer

An optimal fusion of design and function. The FM Mattsson 9000E range ushers in a new generation of mixers that are environmentally engineered down to the last detail. The mixer brings beauty and technical perfection to your kitchen. Even in its basic version, the mixer has unique functions that save energy without compromising on comfort.

Article number: 81341250 Flow 3 bar: 8.2 l/m Description: Chrome

- Cold Start
- · Ceramic cartridge with soft closing function
- Adjustable flow control and temperature limiter
- · Spout included

Uniqe characteristics