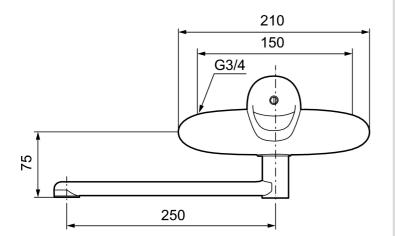

Article number: 81341250 Flow 3 bar: 8.2 l/m Description: Chrome

- Cold Start
- · Ceramic cartridge with soft closing function
- Adjustable flow control and temperature limiter
- · Spout included

Uniqe characteristics