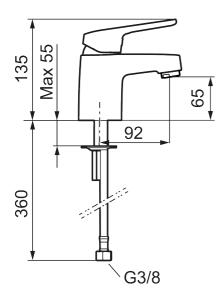

Article number: 85520010 Flow 3 bar: 6.4 l/m

Description: Chrome, Lead Free, connection nut G3/8"

- · Cold Start
- · Ceramic cartridge with soft closing function
- · Adjustable flow control and temperature limiter
- · Eco Flow (energy and water saving aerator)
- Soft PEX<sup>®</sup> hoses (stainless steel braided)
- Small model