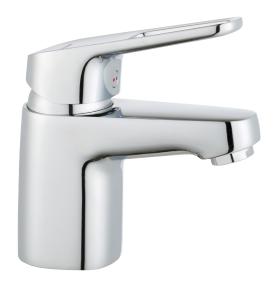

## SILJAN mini basin mixer

Soft, curved lines and ultra-shiny surfaces. We have

emphasised clean design, simplicity and function, in line with our vision of caring for people and the environment. Strong focus has been placed on design, and specific shapes are used consistently to create a coordinated look.

Big or small? Our FM Mattsson Siljan has products for everybody, regardless of their taste or the size of their home. The new Siljan Mini basin mixer is a compact product that packs a punch. Specially designed for small homes, small bathrooms or small hands. The choice is yours. Needless to say, you get the same high quality, just in a smaller size.

Article number: 85520010 Flow 3 bar: 6.4 l/m

Description: Chrome, Lead Free, connection nut G3/8"

- · Cold Start
- · Ceramic cartridge with soft closing function
- · Adjustable flow control and temperature limiter
- · Eco Flow (energy and water saving aerator)
- Soft PEX<sup>®</sup> hoses (stainless steel braided)
- Small model