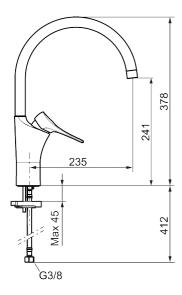

## 9000XE kitchen mixer

**Article number: 86020010 Flow 3 bar: 6.0 l/m** 

Description: Chrome, with integrated electronic dish washer cut-off

- · Cold Start
- · Ceramic cartridge with soft closing function
- · Adjustable flow control and temperature limiter
- Eco Flow (energy and water saving aerator)
- Swivel spout, limitation part for 60°, 85°, 110° or 360° included
- With integrated electronic dish washer cut-off, automatic shut-off after 4 or 12 hours
- Soft PEX® hoses with 3/8" connecting nut (stainless steel braided)
- · Lead Free material
- Hole diameter Ø34-37 mm