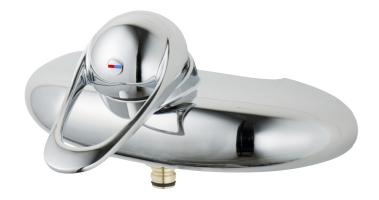

# 9000E bath mixer

An optimal fusion of design and function. The FM Mattsson 9000E range ushers in a new generation of mixers that are environmentally engineered down to the last detail. The mixer brings beauty and technical perfection. Even in its basic version, the mixer has unique functions that save energy without compromising on comfort.

Article number: 81911500

Description: Chrome, 150 c/c, spout are available as accessories

- · Soft closing with ceramic cartridge
- Without spout, with Shower connection 1/2"
- For mounting of spout with pull-diverter FMM 3585
- Approved non-return valves, EN-Standard EN1717