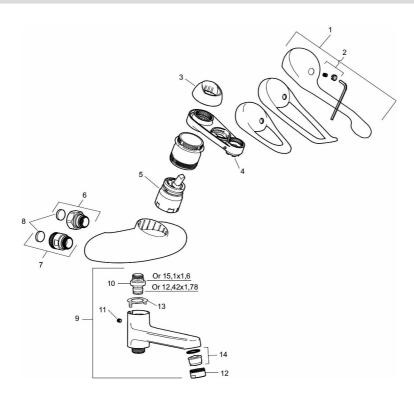

Article number: 81911500

| Sparepartlist |          |         |                                                 |
|---------------|----------|---------|-------------------------------------------------|
| NO.           | FMM NO.  | RSK     | DESCRIPTION                                     |
| 1             | 58500000 | 8591936 | Lever, complete, L=90 mm                        |
| 1             | 58501750 | 8591937 | Lever, complete, L=150 mm                       |
| 1             | 58501800 | 8592048 | Lever, complete, L=180 mm                       |
| 2             | 58510000 | 8591944 | Cover lid with colour marking                   |
| 3             | 58520000 | 8591945 | Cover sleeve                                    |
| 4             | S600298  | 3870203 | Service tool                                    |
| 5             | S600276  | 8387231 | Ceramic cartridge, incl. service tool, 20 l/min |
| 6             | 59811800 | 8592011 | Inlet connectors 150 c/c (left-handed thread)   |
| 7             | 59800800 | 8592005 | Inlet connectors, 160 c/c                       |
| 8             | 38680009 | 8591701 | Filter kit incl. o-rings and service tool       |
| 9             | 82990000 | 8154073 | Swivel spout with integrated diverter           |
| 10            | 39754000 | 8591969 | Nipple M18x1 with o-ring for bath mixer         |
| 11            | 38086000 | 8439701 | Locking screw                                   |

# **FM Mattsson**

| NO. | FMM NO.  | RSK     | DESCRIPTION                            |
|-----|----------|---------|----------------------------------------|
| 12  | 29142400 | 8281526 | Housing M24 ext., 13 mm                |
| 13  | 38521000 | 8295345 | Stop ring                              |
| 14  | 29102650 | 8281547 | Aerator insert, 20–24 l/min at 300 kPa |