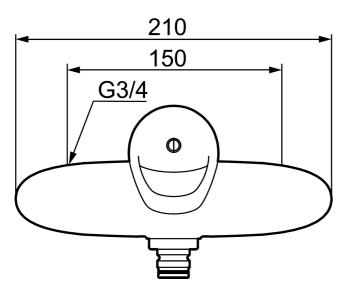

Article number: 81911500

Description: Chrome, 150 c/c, spout are available as accessories

- · Soft closing with ceramic cartridge
- Without spout, with Shower connection 1/2"
- For mounting of spout with pull-diverter FMM 3585
- Approved non-return valves, EN-Standard EN1717