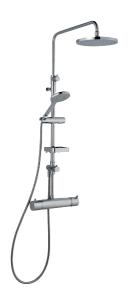

## GARDA head shower kit

FM Mattsson Garda is a series where the sleek shape cooperates with excellent function in an exemplary manner. The Shower set consists of a hand shower, hose and shower rod and has smart solutions such as flexible upper bracket and a lime resistant strainer.

Article number: 96832500 Description: Chrome, 150 c/c

- Safety mixer art.no. 9681-1530 and head shower set Garda art.no. 9395-1000
- With telescopic funktion, adjustable 410 mm
- Hand shower with airmixture, for extra soft spray
- Both head and hand shower have Eco Flow 12 I/min
- Shower bar with diverter, slider, soap dish and flexible wall bracket with sealing