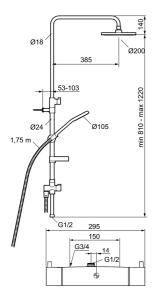

Article number: 96832500 Description: Chrome, 150 c/c

- Safety mixer art.no. 9681-1530 and head shower set Garda art.no. 9395-1000
- With telescopic funktion, adjustable 410 mm
- Hand shower with airmixture, for extra soft spray
- Both head and hand shower have Eco Flow 12 I/min
- Shower bar with diverter, slider, soap dish and flexible wall bracket with sealing