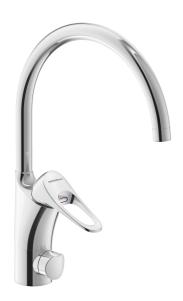

## 9000XE kitchen mixer

9000XE kitchen mixer with C-spout with dishwasher valve in chrome suits any kitchen, whatever its size. This kitchen mixer is lead-free and equipped with our smart, innovative, energy-saving functions such as cold start, soft closing, a temperature limiter function and an energy- and water-saving aerator. Its timeless, practical design makes it a functional and aesthetically durable addition to any modern home. This product is LEED/BREEAM compliant, which means it meets the flow rate requirements applicable to certain new buildings and conversions.

**Article number:** 86017010 **Flow 3 bar:** 4.5 l/m **Description:** Chrome, LEED/BREEAM compliant

- · Cold Start
- · Ceramic cartridge with soft closing function
- · Adjustable flow control and temperature limiter
- Eco Flow (energy and water saving aerator)
- Swivel spout, limitation part for 60°, 85°, 110° or 360° included
- With dish washer valve, switchable between cold and hot water.