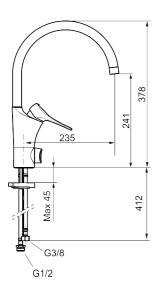

**Article number:** 86017010 **Flow 3 bar:** 4.5 l/m **Description:** Chrome, LEED/BREEAM compliant

- · Cold Start
- · Ceramic cartridge with soft closing function
- · Adjustable flow control and temperature limiter
- Eco Flow (energy and water saving aerator)
- Swivel spout, limitation part for 60°, 85°, 110° or 360° included
- With dish washer valve, switchable between cold and hot water.

  Pre-set on cold water
- Soft PEX® hoses with 3/8" connecting nut (stainless steel braided)
- · Lead Free material
- Hole diameter Ø34-37 mm