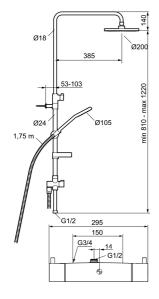

Description: Chrome, 150 c/c

- Safety mixer art.no. 9681-1530 and head shower set Garda art.no. 9395-1000
- With telescopic funktion, adjustable 410 mm
- Hand shower with airmixture, for extra soft spray
- Both head and hand shower have Eco Flow 12 l/min
- Shower bar with diverter, slider, soap dish and flexible wall bracket with sealing