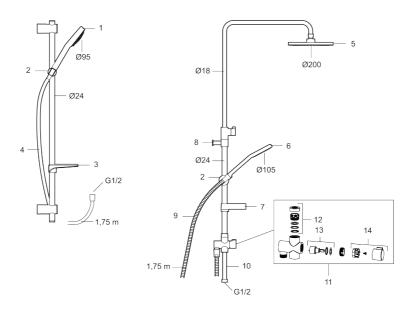

## Sparepartlist

| NO. | FMM NO.  | RSK     | DESCRIPTION                      |
|-----|----------|---------|----------------------------------|
| 1   | 96750900 | 8197646 | Hand shower                      |
| 2   | 93780000 | 8185671 | Slider                           |
| 3   | 94640007 | 8185634 | Soap dish, transparent           |
| 4   | 93131755 | 8181832 | Shower hose, cromoflex, L=1,75 m |
| 5   | 93991000 | 8180619 | Shower head                      |
| 6   | 93810900 | 8199213 | Hand shower, Eco Flow 12 l/min   |
| 6   | 93820000 | 8199214 | Hand shower, Eco Flow 6 I/min    |
| 7   | 94642000 | 8185687 | Soap dish                        |
| 8   | 96730000 | 8190745 | Wall bracket                     |
| 9   | 34841750 | 8181618 | Shower hose, chrome              |
| 10  | 58920100 | 8189019 | Extension bar                    |
| 11  | 58903000 | 8190747 | Diverter, complete               |
| 12  | 58961000 | 8221708 | Repair kit for diverter          |
| 13  | 59071000 | 8221706 | Cartridge                        |
| 14  | 59081000 | 8221707 | Handle                           |