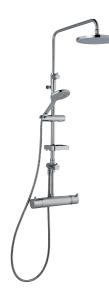

## GARDA head shower kit

FM Mattsson Garda is a series where the sleek shape cooperates with excellent function in an exemplary manner. The Shower set consists of a hand shower, hose and shower rod and has smart solutions such as flexible upper bracket and a lime resistant strainer. Article number: 96832500

Description: Chrome, 150 c/c

- Safety mixer art.no. 9681-1530 and head shower set Garda art.no. 9395-1000
- With telescopic funktion, adjustable 410 mm
- Hand shower with airmixture, for extra soft spray
- Both head and hand shower have Eco Flow 12 l/min
- Shower bar with diverter, slider, soap dish and flexible wall bracket with sealing