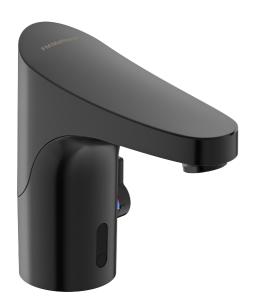

# 9000E tronic basin mixer, battery operation

FM Mattsson 9000E Tronic is a new generation of sensor operated mixers in Sweden. All technical parts are integrated in the mixer body for easy maintenance. The temperature is easily set by means of a lever at the side of the mixer. The lever can be fixed in order to

**Article number:** 16410002 **Flow 3 bar:** 5.5 l/m

Description: Black PVD, battery operation, included battery

- With temperature knob, battery operation (included battery)
- · Soft closing solenoid valve
- · Safe against vandalism, complete in metal
- Eco (energy and water saving constant flow aerator, 5 l/min at 200–600 kPa)
- · Flush Timeout safety shut-off to prevent flooding
- · 30 sec. rinse time via sensor
- · Can be turned off for 60 sec. (eg for cleaning)
- · Low power consumption Long life
- · Equipped with system for thermal disinfection against legionella
- IP class sensor, IP67
- Approved non-return valves, EN-Standard EN1717
- Environmental friendly material, Lead free, Nickel Free