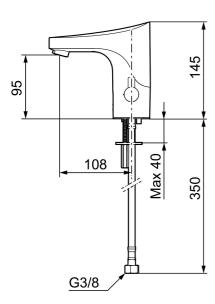

#### Installation:

- · Automatic sensor calibration
- After adjusting to the desired temperature, knob can be replaced with a lid
- All models can be adapted for either battery 6V or mains operation 12V AC/DC
- For mains operation requires installation of the adapter kit FMM \$600147

## **FM Mattsson**

- Soft PEX<sup>®</sup> hoses with integrated non return valves and filters (stainless steel braided)
- Hole diameter Ø33,5-37 mm