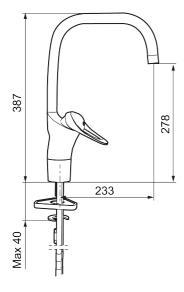

Description: Chrome, Eco Plus, connection nut G3/8"

- Cold Start
- · Ceramic cartridge with soft closing function
- · Adjustable flow control and temperature limiter
- Eco Flow (energy and water saving aerator)
- Swivel spout 60°, 85°, 110° or 360° (limitation part for 60° or 110° included)
- Soft PEX<sup>®</sup> hoses (stainless steel braided)
- Hole diameter Ø34-37 mm