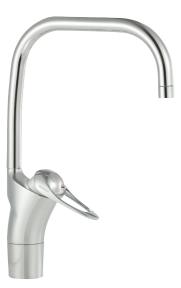

## 9000E I kitchen mixer

An optimal fusion of design and function. The FM Mattsson 9000E range ushers in a new generation of mixers that are environmentally engineered down to the last detail. The mixer brings beauty and technical perfection to your kitchen. Even in its basic version, the mixer has unique functions that save energy without compromising on comfort. Article number: 80106000

Description: Chrome, Eco Plus, connection nut G3/8"

- Cold Start
- · Ceramic cartridge with soft closing function
- · Adjustable flow control and temperature limiter
- Eco Flow (energy and water saving aerator)
- Swivel spout 60°, 85°, 110° or 360° (limitation part for 60° or 110° included)
- Soft PEX<sup>®</sup> hoses (stainless steel braided)
- Hole diameter Ø34-37 mm