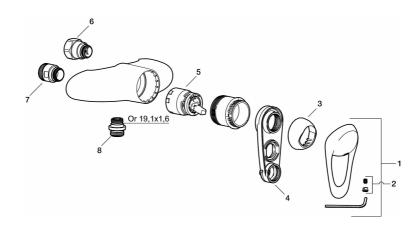

Article number: 81800000

| Sparepartlist |          |         |                                                 |
|---------------|----------|---------|-------------------------------------------------|
| NO.           | FMM NO.  | RSK     | DESCRIPTION                                     |
| 1             | 58500000 | 8591936 | Lever, complete, L=90 mm                        |
| 2             | 58510000 | 8591944 | Cover lid with colour marking                   |
| 3             | 58520000 | 8591945 | Cover sleeve                                    |
| 4             | S600298  | 3870203 | Service tool                                    |
| 5             | S600276  | 8387231 | Ceramic cartridge, incl. service tool, 20 l/min |
| 6             | 59810800 | 8592006 | Inlet connectors 150 c/c (left-handed thread)   |
| 7             | 59800800 | 8592005 | Inlet connectors, 160 c/c                       |
| 8             | 39710800 | 8591967 | Nipple M18x1-G1/2 for shower mixer              |