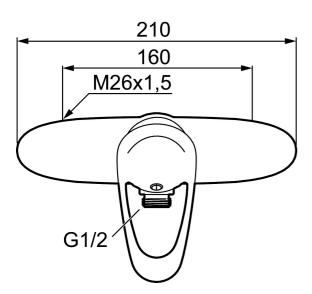

Article number: 81800000 Description: Chrome, 160 c/c

- · With shower connection down
- Soft closing with ceramic cartridge
- Approved non-return valve in the shower outlet, EN-Standard EN1717