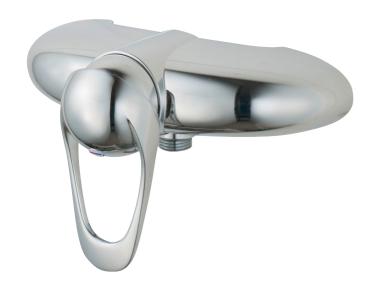

## 9000E shower mixer

An optimal fusion of design and function. The FM Mattsson 9000E range ushers in a new generation of mixers that are environmentally engineered down to the last detail. The mixer brings beauty and technical perfection. Even in its basic version, the mixer has unique functions that save energy without compromising on comfort.

Article number: 81800000 Description: Chrome, 160 c/c

- · With shower connection down
- Soft closing with ceramic cartridge
- Approved non-return valve in the shower outlet, EN-Standard EN1717